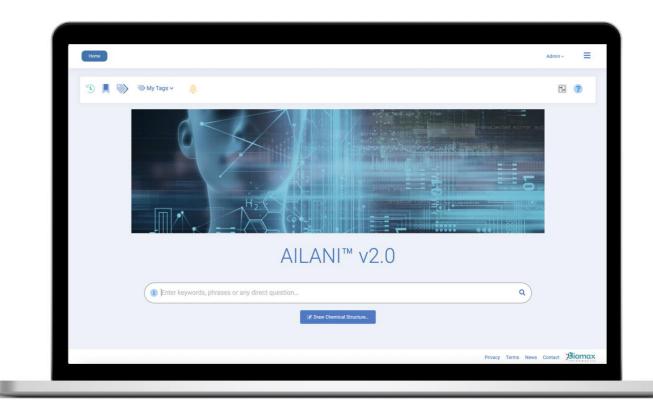

# Our Solution: AlLANI™ for semantic integration and search

# AILANI Artificial Intelligence LANguage Interface

Transform scattered information points into actionable knowledge:
An intuitive one-stop-shop for accessing internal and public data from anywhere in a completely secure environment.