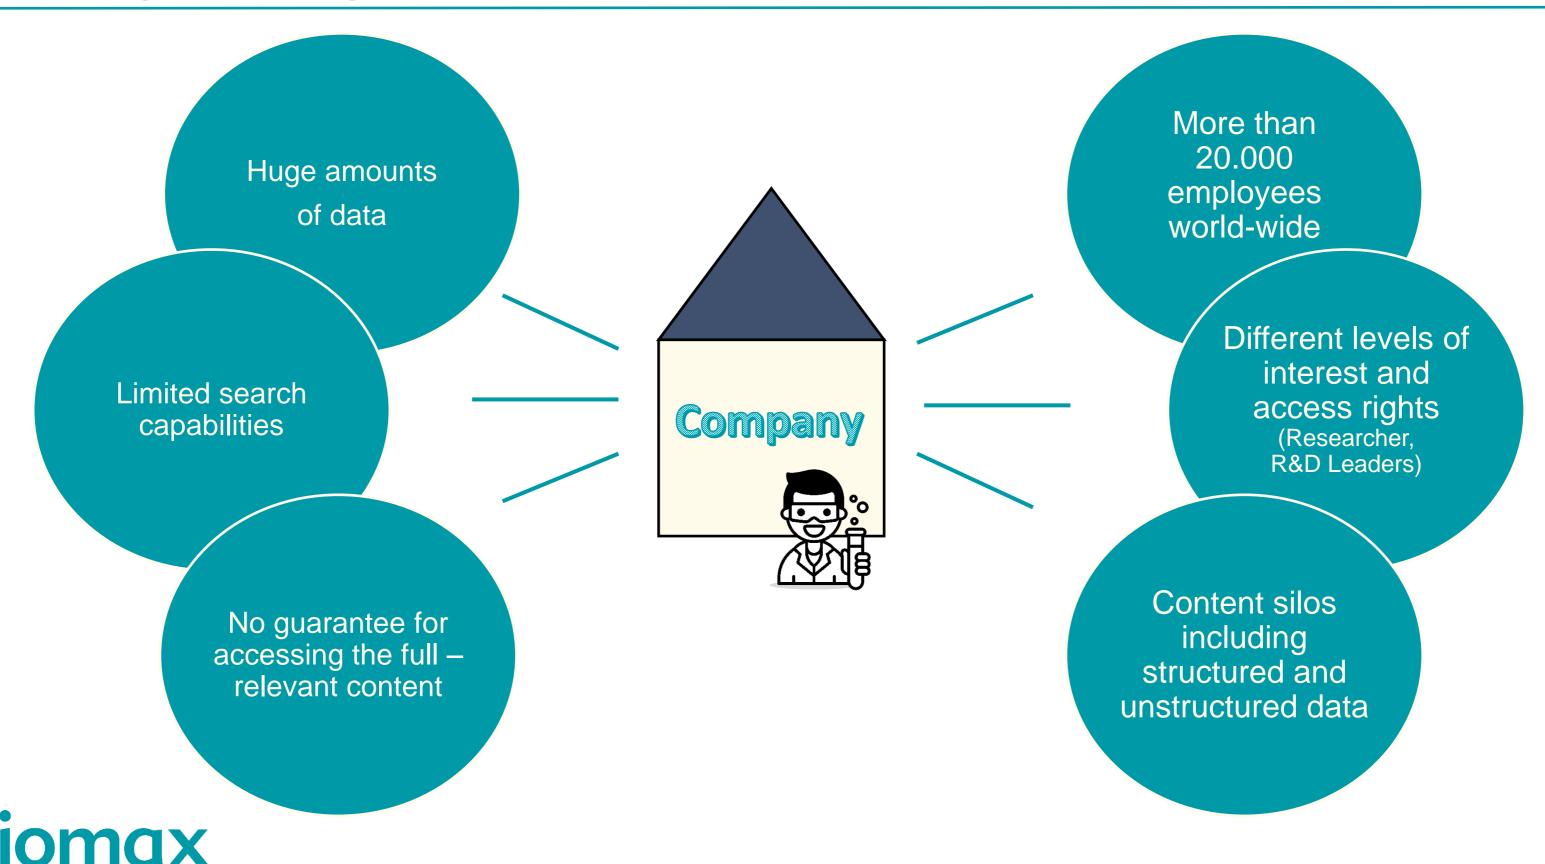

# Challenges faced by Researchers and R&D Leaders

Innovative and efficient research in the context of existing knowledge

Get information for better strategic decisions in complex environment

New targets and products, Shorter time to market

#### Hurdles that need to be overcome

- >Huge amounts of in-house and public data
- >Exploding literature volume
- >Hundreds of databases and platforms
- >Data loss, when knowledge owner leaves the company