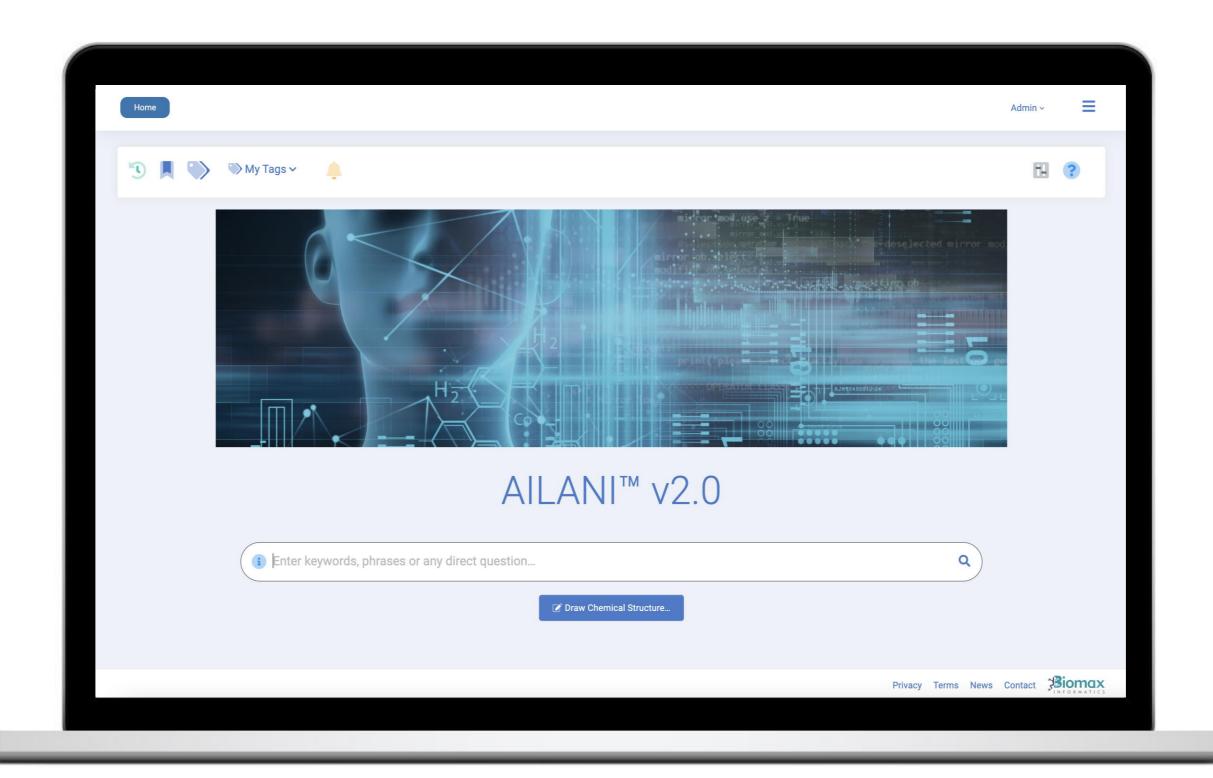

# Our Solution: AlLANI™ for semantic integration and search

# AILANI Artificial Intelligence LANguage Interface

Transform scattered information points into actionable knowledge:
An intuitive one-stop-shop for accessing internal and public data from anywhere in a completely secure environment.